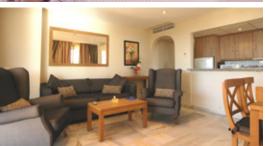

## **2 Bedroom Interior Apartments**

(Economy room / No views)

- 2 Bedrooms (one with either a double bed or 2 single beds, and one with 2 single beds)
- · Lounge/diner with twin sofa bed
- Fully equipped kitchen incl. kettle, oven, hob, microwave, fridge, toaster, coffee maker, cooking utensils, crockery & cutlery for 6 persons (kitchen can be open-plan or separate)
- 1 or 2 Bathrooms with bath / shower with hairdryer
- Iron & ironing board
- Max. occupancy 6 persons (recommended maximum adults = 5)

- Terrace with table & chairs
- TV with international channels
- · Air-conditioning/heating
- Large closet
- Safe
- Direct dial telephone
- Daily cleaning (except kitchen) & towel change
- Change of linen twice / week
- Free Wi-fi
- Booking Restrictions may apply