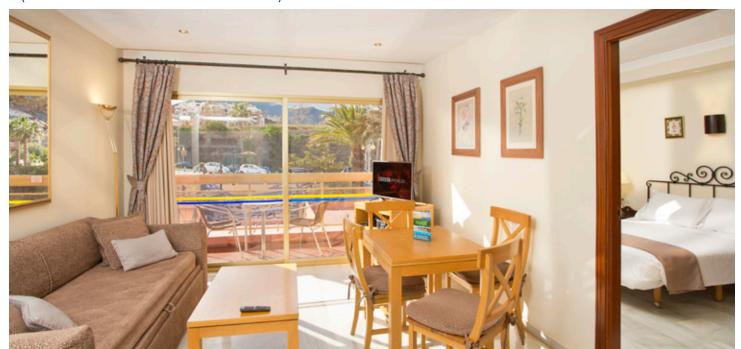

## **2 Bedroom Interior Apartments**

(Economy room / No views)

- 2 Bedrooms (one with either a double bed or 2 single beds, and one with 2 single beds)
- · Lounge/diner with twin sofa bed
- Fully equipped kitchen incl. kettle, oven, hob, microwave, fridge, toaster, coffee maker, cooking utensils, crockery & cutlery for 6 persons (kitchen can be open-plan or separate)
- 1 or 2 Bathrooms with bath / shower with hairdryer
- Iron & ironing board
- Max. occupancy 6 persons (recommended maximum adults = 5)

- Terrace with table & chairs
- TV with international channels
- · Air-conditioning/heating
- Large closet
- Safe
- Direct dial telephone
- Daily cleaning (except kitchen) & towel change
- Change of linen twice / week
- Free Wi-fi
- Booking Restrictions may apply