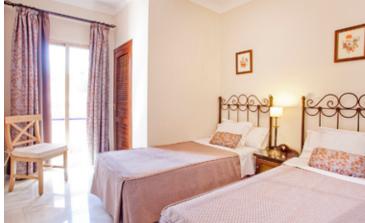

## **2 Bedroom Interior Apartments**

(Economy room / No views)

- 2 Bedrooms (one with either a double bed or 2 single beds, and one with 2 single beds)
- · Lounge/diner with twin sofa bed
- Fully equipped kitchen incl. kettle, oven, hob, microwave, fridge, toaster, coffee maker, cooking utensils, crockery & cutlery for 6 persons (kitchen can be open-plan or separate)
- 1 or 2 Bathrooms with bath / shower with hairdryer
- Iron & ironing board
- Max. occupancy 6 persons (recommended maximum adults = 5)

- Terrace with table & chairs
- TV with international channels
- · Air-conditioning/heating
- Large closet
- Safe
- Direct dial telephone
- Daily cleaning (except kitchen) & towel change
- Change of linen twice / week
- Free Wi-fi
- Booking Restrictions may apply