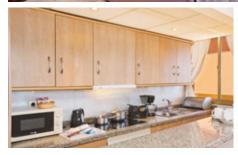

## **2 Bedroom Interior Apartments**

(Economy room / No views)

- 2 Bedrooms (one with either a double bed or 2 single beds, and one with 2 single beds)
- · Lounge/diner with twin sofa bed
- Fully equipped kitchen incl. kettle, oven, hob, microwave, fridge, toaster, coffee maker, cooking utensils, crockery & cutlery for 6 persons (kitchen can be open-plan or separate)
- 1 or 2 Bathrooms with bath / shower with hairdryer
- Iron & ironing board
- Max. occupancy 6 persons (recommended maximum adults = 5)