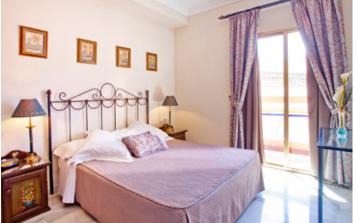

## **2 Bedroom Interior Apartments**

(Economy room / No views)

- 2 Bedrooms (one with either a double bed or 2 single beds, and one with 2 single beds)
- · Lounge/diner with twin sofa bed
- Fully equipped kitchen incl. kettle, oven, hob, microwave, fridge, toaster, coffee maker, cooking utensils, crockery & cutlery for 6 persons (kitchen can be open-plan or separate)
- 1 or 2 Bathrooms with bath / shower with hairdryer
- Iron & ironing board
- Max. occupancy 6 persons (recommended maximum adults = 5)

- Terrace with table & chairs
- TV with international channels
- · Air-conditioning/heating
- Large closet
- Safe
- Direct dial telephone
- Daily cleaning (except kitchen) & towel change
- Change of linen twice / week
- Free Wi-fi
- Booking Restrictions may apply