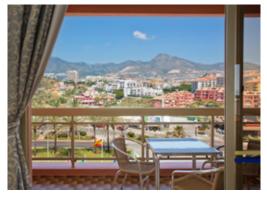

- Large closet
- Safe
- TV with international channels
- Air-conditioning/heating
- Direct dial telephone
- Daily cleaning (except kitchen) & towel change
- Change of linen twice / week
- Free Wi-Fi
- Exterior: mountain view or sea view
- **Interior:** no views (look to wall or balcony of opposite apartment)