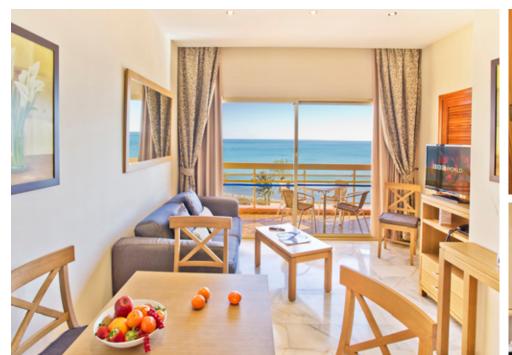

## **1 Bedroom Apartments**

(Interior / Exterior)

- 1 bedroom (separated from lounge by sliding doors) with twin beds or kingsize bed (beds can be joined or split on request)
- Lounge/diner with twin sofa bed
- Fully equipped kitchen (incl. kettle, oven, hob, microwave, fridge, toaster, coffee maker)
- Bathroom with hairdryer
- Iron & ironing board
- Terrace with table & chairs
- Maximum occupancy 4 persons (recommended maximum adults = 3)

- Large closet
- Safe
- TV with international channels
- Air-conditioning/heating
- Direct dial telephone
- Daily cleaning (except kitchen) & towel change
- Change of linen twice / week
- Free Wi-Fi
- Exterior: mountain view or sea view
- **Interior:** no views (look to wall or balcony of opposite apartment)