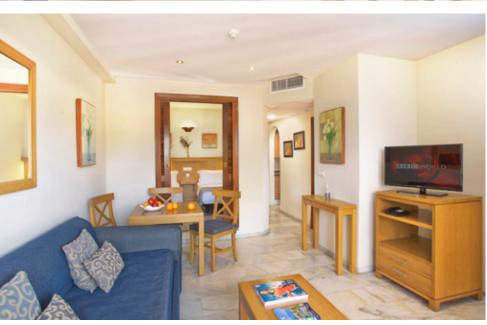

## **1 Bedroom Apartments**

(Interior / Exterior)

- 1 bedroom (separated from lounge by sliding doors) with twin beds or kingsize bed (beds can be joined or split on request)
- Lounge/diner with twin sofa bed
- Fully equipped kitchen (incl. kettle, oven, hob, microwave, fridge, toaster, coffee maker)
- Bathroom with hairdryer
- Iron & ironing board
- Terrace with table & chairs
- Maximum occupancy 4 persons (recommended maximum adults = 3)

- Large closet
- Safe
- TV with international channels
- Air-conditioning/heating
- Direct dial telephone
- Daily cleaning (except kitchen) & towel change
- Change of linen twice / week
- Free Wi-Fi
- Exterior: mountain view or sea view
- **Interior:** no views (look to wall or balcony of opposite apartment)