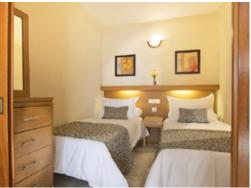

## **1 Bedroom Apartments**

(Interior / Exterior)

- 1 bedroom (separated from lounge by sliding doors) with twin beds or kingsize bed (beds can be joined or split on request)
- Lounge/diner with twin sofa bed
- Fully equipped kitchen (incl. kettle, oven, hob, microwave, fridge, toaster, coffee maker)
- Bathroom with hairdryer
- Iron & ironing board
- Terrace with table & chairs
- Maximum occupancy 4 persons (recommended maximum adults = 3)

- Large closet
- Safe
- TV with international channels
- Air-conditioning/heating
- Direct dial telephone
- Daily cleaning (except kitchen) & towel change
- Change of linen twice / week
- Free Wi-Fi
- Exterior: mountain view or sea view
- **Interior:** no views (look to wall or balcony of opposite apartment)