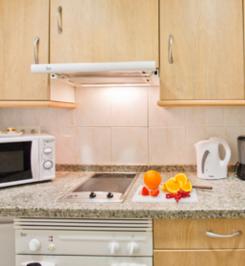

## **1 Bedroom Apartments**

(Interior / Exterior)

- 1 bedroom (separated from lounge by sliding doors) with twin beds or kingsize bed (beds can be joined or split on request)
- Lounge/diner with twin sofa bed
- Fully equipped kitchen (incl. kettle, oven, hob, microwave, fridge, toaster, coffee maker)
- Bathroom with hairdryer
- Iron & ironing board
- Terrace with table & chairs
- Maximum occupancy 4 persons (recommended maximum adults = 3)