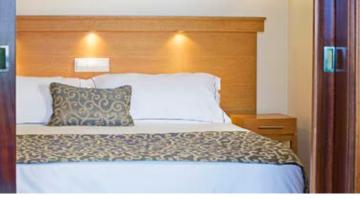

## **1 Bedroom Apartment Prime**

(Sea views)

- 1 bedroom (separated from lounge by sliding doors) with twin beds or kingsize bed (beds can be joined or split on request)
- Lounge area with twin sofa bed
- Fully equipped kitchenette with fridge, hob, oven, microwave, kettle, toaster, capsule coffee machine - can use capsules or granulated coffee)
- Iron & ironing board
- Bathroom with walk-in shower and hairdryer
- Maximum occupancy 4 persons (recommended maximum adults = 3)