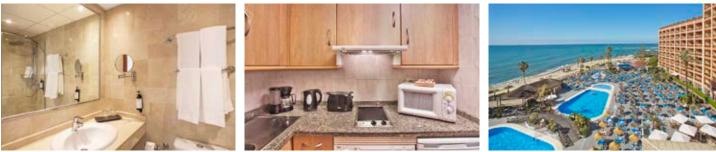

## **1 Bedroom Apartment Prime**

(Sea views)

- 1 bedroom (separated from lounge by sliding doors) with twin beds or kingsize bed (beds can be joined or split on request)
- Lounge area with twin sofa bed
- Fully equipped kitchenette with fridge, hob, oven, microwave, kettle, toaster, capsule coffee machine - can use capsules or granulated coffee)
- Iron & ironing board
- Bathroom with walk-in shower and hairdryer
- Maximum occupancy 4 persons (recommended maximum adults = 3)

## • Large closet

- Terrace with table & chairs
- Safe
- 43" flatscreen TV with international channels
- Air-conditioning/heating
- Direct dial telephone
- Daily cleaning (except kitchen) & towel change
- Change of linen twice / week
- Free Wi-fi
- Guaranteed Sea views