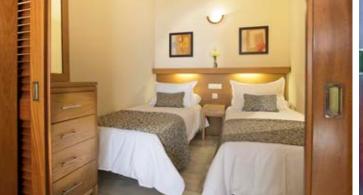

## **1 Bedroom Apartment Prime**

(Sea views)

- 1 bedroom (separated from lounge by sliding doors) with twin beds or kingsize bed (beds can be joined or split on request)
- Lounge area with twin sofa bed
- Fully equipped kitchenette with fridge, hob, oven, microwave, kettle, toaster, capsule coffee machine - can use capsules or granulated coffee)
- Iron & ironing board
- Bathroom with walk-in shower and hairdryer
- Maximum occupancy 4 persons (recommended maximum adults = 3)