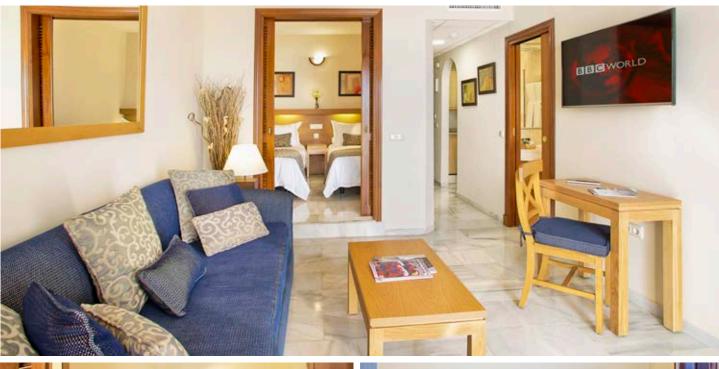

## **1 Bedroom Apartment Prime**

(Sea views)

- 1 bedroom (separated from lounge by sliding doors) with twin beds or kingsize bed (beds can be joined or split on request)
- Lounge area with twin sofa bed
- Fully equipped kitchenette with fridge, hob, oven, microwave, kettle, toaster, capsule coffee machine - can use capsules or granulated coffee)
- Iron & ironing board
- Bathroom with walk-in shower and hairdryer
- Maximum occupancy 4 persons (recommended maximum adults = 3)

## • Large closet

- Terrace with table & chairs
- Safe
- 43" flatscreen TV with international channels
- Air-conditioning/heating
- Direct dial telephone
- Daily cleaning (except kitchen) & towel change
- Change of linen twice / week
- Free Wi-fi
- Guaranteed Sea views