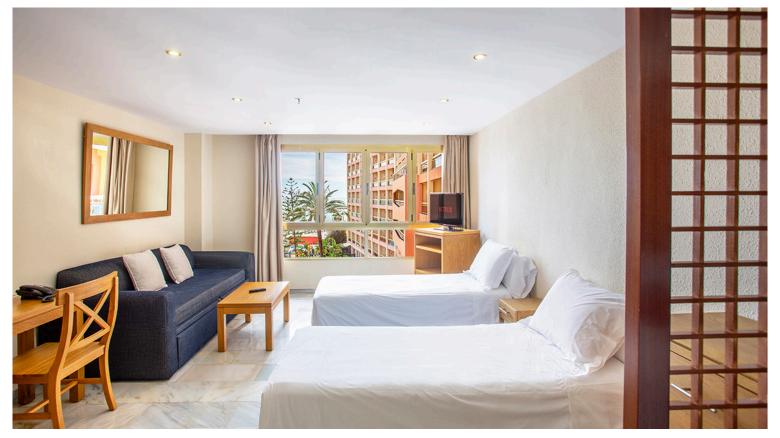

## **Studios**

(Sea views)

- Open-plan lounge/diner with twin beds
- Fully equipped kitchen (incl. kettle, oven, hob, microwave, fridge, toaster, coffee maker)
- Bathroom with hairdryer
- Iron & ironing board
- Safe
- Balcony or Window
- Large closet

- Maximum occupancy 2 persons
- TV with international channels
- Air-conditioning/heating
- Direct dial telephone
- Daily cleaning (except kitchen) & towel change
- Change of linen twice / week
- Free Wi-fi
- Sea views