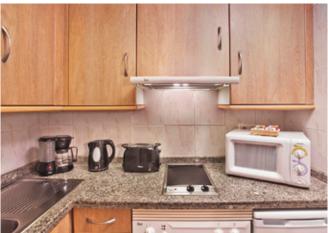

## **Studios**

(Sea views)

- Open-plan lounge/diner with twin beds
- Fully equipped kitchen (incl. kettle, oven, hob, microwave, fridge, toaster, coffee maker)
- Bathroom with hairdryer
- Iron & ironing board
- Safe
- Balcony or Window
- Large closet