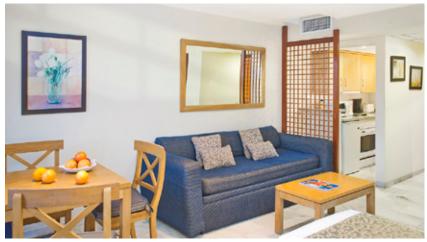

## **Studios**

(Sea views)

- Open-plan lounge/diner with twin beds
- Fully equipped kitchen (incl. kettle, oven, hob, microwave, fridge, toaster, coffee maker)
- Bathroom with hairdryer
- Iron & ironing board
- Safe
- Balcony or Window
- Large closet

- Maximum occupancy 2 persons
- TV with international channels
- Air-conditioning/heating
- Direct dial telephone
- Daily cleaning (except kitchen) & towel change
- Change of linen twice / week
- Free Wi-fi
- Sea views