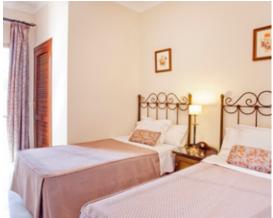

## **2 Bedroom Apartments**

(Mountain views)

- 2 Bedrooms (one with either a double bed or 2 single beds, and one with 2 single beds)
- · Lounge/diner with twin sofa bed
- Fully equipped kitchen incl. kettle, oven, hob (4), microwave, fridge, toaster, coffee maker, cooking utensils, crockery & cutlery for 6 persons (kitchen can be open-plan or separate)
- 2 Bathrooms with bath / shower with hairdryer
- Iron & ironing board
- Terrace with table & chairs
- Max. occupancy 6 persons (recommended maximum adults = 5)

- TV with international channels
- Air-conditioning/heating
- Large closet
- Safe
- Direct dial telephone
- Daily cleaning (except kitchen) & towel change
- Change of linen twice / week
- Free Wi-fi
- Mountain view
- Arrival/Departure day and minimum stay restrictions may apply

This sheet is for information purposes only. Exact layout and decoration of apartments may vary. Most apartments can fit a cot in addition to the maximum occupancy mentioned above.