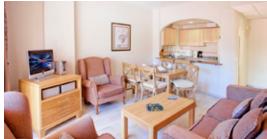

## **2 Bedroom Apartments**

(Mountain views)

- 2 Bedrooms (one with either a double bed or 2 single beds, and one with 2 single beds)
- · Lounge/diner with twin sofa bed
- Fully equipped kitchen incl. kettle, oven, hob (4), microwave, fridge, toaster, coffee maker, cooking utensils, crockery & cutlery for 6 persons (kitchen can be open-plan or separate)
- 2 Bathrooms with bath / shower with hairdryer
- Iron & ironing board
- Terrace with table & chairs
- Max. occupancy 6 persons (recommended maximum adults = 5)

- TV with international channels
- Air-conditioning/heating
- Large closet
- Safe
- Direct dial telephone
- Daily cleaning (except kitchen) & towel change
- Change of linen twice / week
- Free Wi-fi
- Mountain view
- Arrival/Departure day and minimum stay restrictions may apply