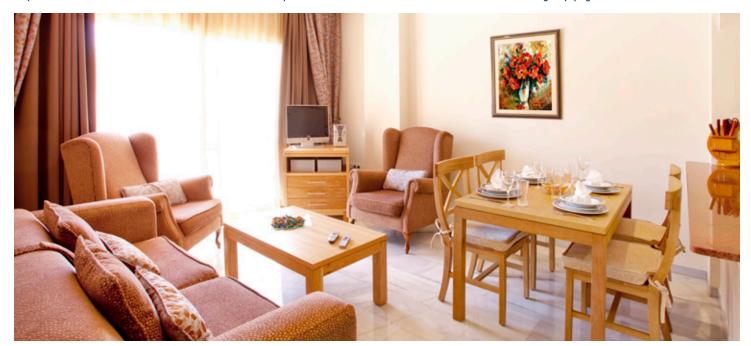

## **2 Bedroom Apartments**

(Mountain views)

- 2 Bedrooms (one with either a double bed or 2 single beds, and one with 2 single beds)
- · Lounge/diner with twin sofa bed
- Fully equipped kitchen incl. kettle, oven, hob (4), microwave, fridge, toaster, coffee maker, cooking utensils, crockery & cutlery for 6 persons (kitchen can be open-plan or separate)
- 2 Bathrooms with bath / shower with hairdryer
- Iron & ironing board
- Terrace with table & chairs
- Max. occupancy 6 persons (recommended maximum adults = 5)

- TV with international channels
- Air-conditioning/heating
- Large closet
- Safe
- Direct dial telephone
- Daily cleaning (except kitchen) & towel change
- Change of linen twice / week
- Free Wi-fi
- Mountain view
- Arrival/Departure day and minimum stay restrictions may apply

This sheet is for information purposes only. Exact layout and decoration of apartments may vary. Most apartments can fit a cot in addition to the maximum occupancy mentioned above.