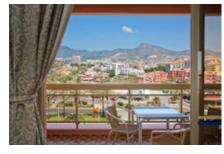

## **2 Bedroom Apartments**

(Mountain views)

- 2 Bedrooms (one with either a double bed or 2 single beds, and one with 2 single beds)
- · Lounge/diner with twin sofa bed
- Fully equipped kitchen incl. kettle, oven, hob (4), microwave, fridge, toaster, coffee maker, cooking utensils, crockery & cutlery for 6 persons (kitchen can be open-plan or separate)
- 2 Bathrooms with bath / shower with hairdryer
- Iron & ironing board
- Terrace with table & chairs
- Max. occupancy 6 persons (recommended maximum adults = 5)

- TV with international channels
- Air-conditioning/heating
- Large closet
- Safe
- Direct dial telephone
- Daily cleaning (except kitchen) & towel change
- Change of linen twice / week
- Free Wi-fi
- Mountain view
- Arrival/Departure day and minimum stay restrictions may apply