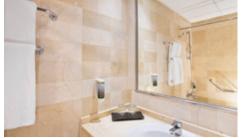

## **2 Bedroom Apartments**

(Mountain views)

- 2 Bedrooms (one with either a double bed or 2 single beds, and one with 2 single beds)
- · Lounge/diner with twin sofa bed
- Fully equipped kitchen incl. kettle, oven, hob (4), microwave, fridge, toaster, coffee maker, cooking utensils, crockery & cutlery for 6 persons (kitchen can be open-plan or separate)
- 2 Bathrooms with bath / shower with hairdryer
- Iron & ironing board
- Terrace with table & chairs
- Max. occupancy 6 persons (recommended maximum adults = 5)