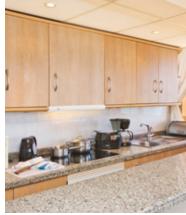

## **2 Bedroom Apartments**

(Mountain views)

- 2 Bedrooms (one with either a double bed or 2 single beds, and one with 2 single beds)
- · Lounge/diner with twin sofa bed
- Fully equipped kitchen incl. kettle, oven, hob (4), microwave, fridge, toaster, coffee maker, cooking utensils, crockery & cutlery for 6 persons (kitchen can be open-plan or separate)
- 2 Bathrooms with bath / shower with hairdryer
- Iron & ironing board
- Terrace with table & chairs
- Max. occupancy 6 persons (recommended maximum adults = 5)

This sheet is for information purposes only. Exact layout and decoration of apartments may vary. Most apartments can fit a cot in addition to the maximum occupancy mentioned above.