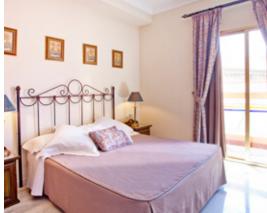

## **2 Bedroom Apartments**

(Mountain views)

- 2 Bedrooms (one with either a double bed or 2 single beds, and one with 2 single beds)
- · Lounge/diner with twin sofa bed
- Fully equipped kitchen incl. kettle, oven, hob (4), microwave, fridge, toaster, coffee maker, cooking utensils, crockery & cutlery for 6 persons (kitchen can be open-plan or separate)
- 2 Bathrooms with bath / shower with hairdryer
- Iron & ironing board
- Terrace with table & chairs
- Max. occupancy 6 persons (recommended maximum adults = 5)

- TV with international channels
- Air-conditioning/heating
- Large closet
- Safe
- Direct dial telephone
- Daily cleaning (except kitchen) & towel change
- Change of linen twice / week
- Free Wi-fi
- Mountain view
- Arrival/Departure day and minimum stay restrictions may apply

This sheet is for information purposes only. Exact layout and decoration of apartments may vary. Most apartments can fit a cot in addition to the maximum occupancy mentioned above.