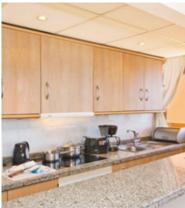

## **2 Bedroom Apartments**

(Sea views)

- 2 Bedrooms (one with either a double bed or 2 single beds, and one with 2 single beds)
- Lounge/diner with twin sofa bed
- Fully equipped kitchen incl. kettle, oven, hob (4), microwave, fridge, toaster, capsule coffee machine
  - can use capsules or granulated coffee, cooking utensils, crockery & cutlery for 6 persons (kitchen can be open-plan or separate)
- 2 Bathrooms with bath / shower with hairdryer
- Welcome vanity pack, bathrobes and pool towels
- Iron & ironing board
- Max. occupancy 6 persons (recommended maximum adults = 5)