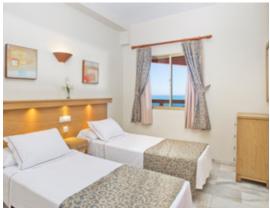

## **2 Bedroom Apartments**

(Sea views)

- 2 Bedrooms (one with either a double bed or 2 single beds, and one with 2 single beds)
- Lounge/diner with twin sofa bed
- Fully equipped kitchen incl. kettle, oven, hob (4), microwave, fridge, toaster, capsule coffee machine
  - can use capsules or granulated coffee, cooking utensils, crockery & cutlery for 6 persons (kitchen can be open-plan or separate)
- 2 Bathrooms with bath / shower with hairdryer
- Welcome vanity pack, bathrobes and pool towels
- Iron & ironing board
- Max. occupancy 6 persons (recommended maximum adults = 5)