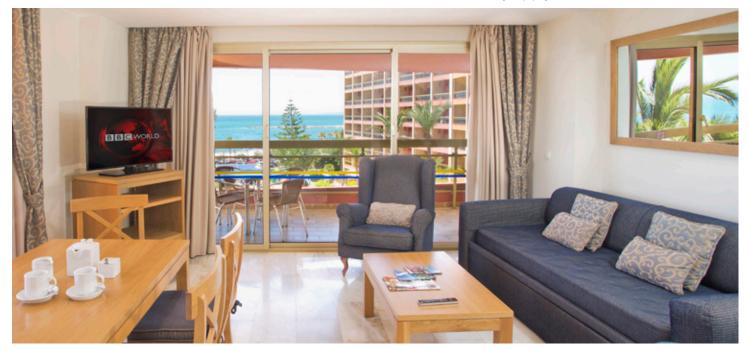

## **2 Bedroom Apartments**

(Sea views)

- 2 Bedrooms (one with either a double bed or 2 single beds, and one with 2 single beds)
- Lounge/diner with twin sofa bed
- Fully equipped kitchen incl. kettle, oven, hob (4), microwave, fridge, toaster, capsule coffee machine
  - can use capsules or granulated coffee, cooking utensils, crockery & cutlery for 6 persons (kitchen can be open-plan or separate)
- 2 Bathrooms with bath / shower with hairdryer
- Welcome vanity pack, bathrobes and pool towels
- Iron & ironing board
- Max. occupancy 6 persons (recommended maximum adults = 5)

- Terrace with table & chairs
- TV with international channels
- Air-conditioning/heating
- Large closet
- Safe
- Direct dial telephone
- Daily cleaning (except kitchen) & towel change
- Change of linen twice / week
- Free Wi-fi
- Sea views
- Booking Restrictions apply May-Sept
- Arrival/Departure day and minimum stay restrictions may apply