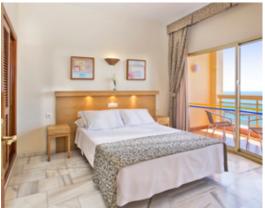

## **2 Bedroom Apartments**

(Sea views)

- 2 Bedrooms (one with either a double bed or 2 single beds, and one with 2 single beds)
- Lounge/diner with twin sofa bed
- Fully equipped kitchen incl. kettle, oven, hob (4), microwave, fridge, toaster, capsule coffee machine
  - can use capsules or granulated coffee, cooking utensils, crockery & cutlery for 6 persons (kitchen can be open-plan or separate)
- 2 Bathrooms with bath / shower with hairdryer
- Welcome vanity pack, bathrobes and pool towels
- Iron & ironing board
- Max. occupancy 6 persons (recommended maximum adults = 5)

- Terrace with table & chairs
- TV with international channels
- Air-conditioning/heating
- Large closet
- Safe
- Direct dial telephone
- Daily cleaning (except kitchen) & towel change
- Change of linen twice / week
- Free Wi-fi
- Sea views
- Booking Restrictions apply May-Sept
- Arrival/Departure day and minimum stay restrictions may apply