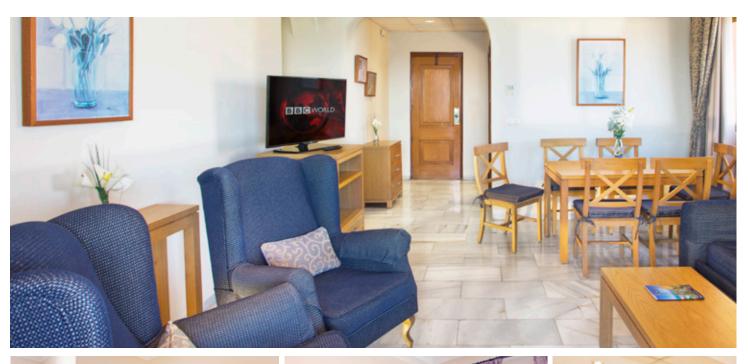

## 2 Bedroom Apartments

(Sea or mountain views)

- 2 Bedrooms (one with either a double bed or 2 single beds, and one with 2 single beds)
- Lounge/diner with twin sofa bed
- Fully equipped kitchen incl. kettle, oven, hob (4), microwave, fridge, toaster, coffee maker, cooking utensils, crockery & cutlery for 6 persons (kitchen can be open-plan or separate)
- 2 Bathrooms with bath / shower with hairdryer
- Iron & ironing board
- Terrace with table & chairs
- TV with international channels

- Max. occupancy 6 persons (recommended maximum adults = 5)
- Air-conditioning/heating
- Large closetSafe
- Direct dial telephone
- Daily cleaning (except kitchen) & towel change
- Change of linen twice / week
- Free Wi-fi
- Sea or mountain view