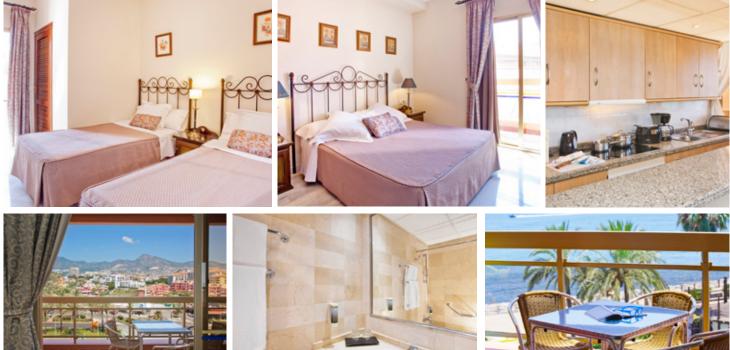

## 2 Bedroom Apartments

(Sea or mountain views)

- 2 Bedrooms (one with either a double bed or 2 single beds, and one with 2 single beds)
- Lounge/diner with twin sofa bed
- Fully equipped kitchen incl. kettle, oven, hob (4), microwave, fridge, toaster, coffee maker, cooking utensils, crockery & cutlery for 6 persons (kitchen can be open-plan or separate)
- 2 Bathrooms with bath / shower with hairdryer
- Iron & ironing board
- Terrace with table & chairs
- TV with international channels

- Max. occupancy 6 persons (recommended maximum adults = 5)
- Air-conditioning/heating
- Large closetSafe
- Direct dial telephone
- Daily cleaning (except kitchen) & towel change
- Change of linen twice / week
- Free Wi-fi
- Sea or mountain view