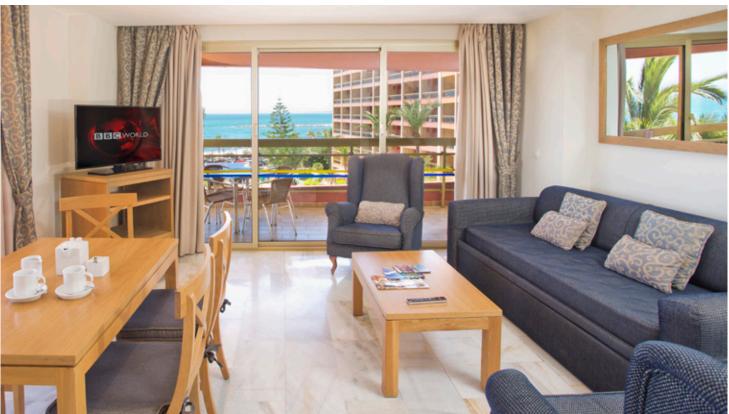

## 2 Bedroom Penthouse (Sea views)

Max. occupancy 6 persons (recommended maximum adults=5)

- 2 Bedrooms, one with double bed and one with twin beds (beds can also be separated or joined on request)
- Large roof terrace with seaviews, sunbeds, open shower, shaded area with table and chairs for al fresco dining. Open-air worktop area with sink. Please note that the roof terrace is accessed by a spiral staircase from the lounge.
- Lounge/diner with twin sofa bed
- Main bedroom and lounge have terrace with table & chairs
- Fully equipped kitchen incl. kettle, oven, hob (4), fridge, microwave, toaster, capsule coffee machine
- can use capsules or granulated coffee, cooking

utensils, crockery & cutlery for 6 persons (kitchen can be open-plan or separate)

- 2 Bathrooms with bath / shower, hairdryer and bathrobes
- Iron & ironing board
- TV with international channels
- Air-conditioning/heating
- Large closet
- Safe
- Daily cleaning (except kitchen) & towel change
- Change of linen twice / week
- Free Wi-fi
- Sea views