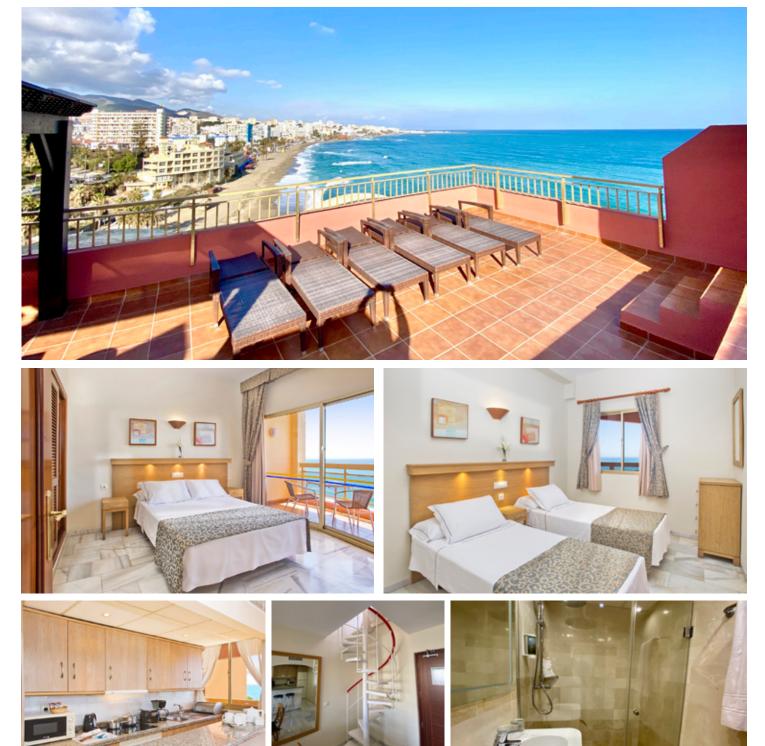

## 2 Bedroom Penthouse (Sea views)

Max. occupancy 6 persons (recommended maximum adults=5)

- 2 Bedrooms, one with double bed and one with twin beds (beds can also be separated or joined on request)
- Large roof terrace with seaviews, sunbeds, open shower, shaded area with table and chairs for al fresco dining. Open-air worktop area with sink. Please note that the roof terrace is accessed by a spiral staircase from the lounge.
- Lounge/diner with twin sofa bed
- Main bedroom and lounge have terrace with table & chairs
- Fully equipped kitchen incl. kettle, oven, hob (4), fridge, microwave, toaster, capsule coffee machine
- can use capsules or granulated coffee, cooking

utensils, crockery & cutlery for 6 persons (kitchen can be open-plan or separate)

- 2 Bathrooms with bath / shower, hairdryer and bathrobes
- Iron & ironing board
- TV with international channels
- Air-conditioning/heating
- Large closet
- Safe
- Daily cleaning (except kitchen) & towel change
- Change of linen twice / week
- Free Wi-fi
- Sea views

## 2 Bedroom Penthouse (Sea views)

Photos

This sheet is for information purposes only. Exact layout and decoration of apartments may vary. Most apartments can fit a cot in addition to the maximum occupancy mentioned above.