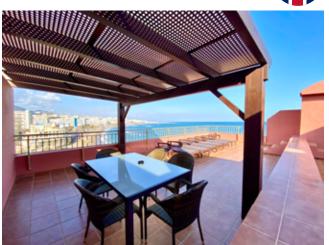

## 2 Bedroom Penthouse (Sea views)

Max. occupancy 6 persons (recommended maximum adults=5)

- 2 Bedrooms, one with double bed and one with twin beds (beds can also be separated or joined on request)
- Large roof terrace with seaviews, sunbeds, open shower, shaded area with table and chairs for al fresco dining. Open-air worktop area with sink. Please note that the roof terrace is accessed by a spiral staircase from the lounge.
- Lounge/diner with twin sofa bed
- Main bedroom and lounge have terrace with table & chairs
- Fully equipped kitchen incl. kettle, oven, hob (4), fridge, microwave, toaster, capsule coffee machine
- can use capsules or granulated coffee, cooking