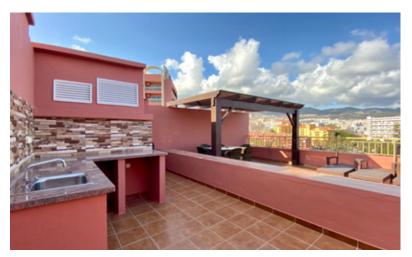

## 2 Bedroom Penthouse (Sea views)

Max. occupancy 6 persons (recommended maximum adults=5)

- 2 Bedrooms, one with double bed and one with twin beds (beds can also be separated or joined on request)
- Large roof terrace with seaviews, sunbeds, open shower, shaded area with table and chairs for al fresco dining. Open-air worktop area with sink. Please note that the roof terrace is accessed by a spiral staircase from the lounge.
- Lounge/diner with twin sofa bed
- Main bedroom and lounge have terrace with table & chairs
- Fully equipped kitchen incl. kettle, oven, hob (4), fridge, microwave, toaster, capsule coffee machine
- can use capsules or granulated coffee, cooking