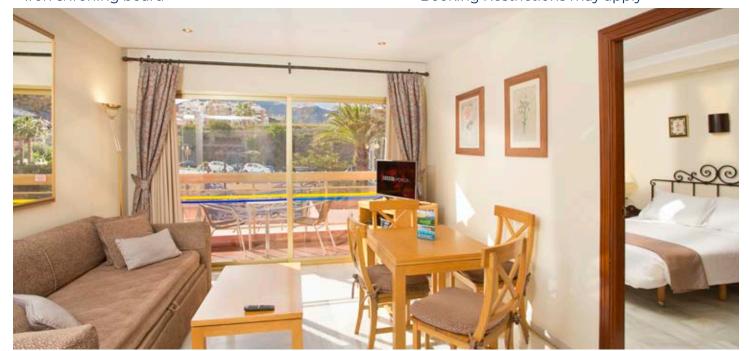

## 3 Bedroom Apartments (Mountain views)

Max. occupancy 8 persons (recommended maximum adults=7)

- 3 Bedrooms (2 with twin beds, and 1 with double bed or twin beds – beds can be joined/separated on request)
- · Lounge/diner with twin sofa bed
- Fully equipped kitchen incl. kettle, oven, hob, microwave, fridge, toaster, coffee maker, cooking utensils, crockery & cutlery for 6 persons (kitchen can be open-plan or separate)
- 2 Bathrooms with bath / shower with hairdryer
- Terrace with table & chairs
- Iron & ironing board

- Max. occupancy 8 persons (recommended maximum adults = 7)
- TV with international channels
- Air-conditioning/heating
- Large closet
- Safe
- Direct dial telephone
- Daily cleaning (except kitchen) & towel change
- Change of linen twice / week
- Free Wi-fi
- Booking Restrictions may apply