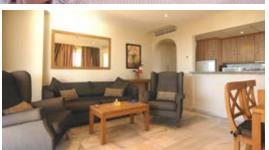

## 3 Bedroom Apartments (Mountain views)

Max. occupancy 8 persons (recommended maximum adults=7)

- 3 Bedrooms (2 with twin beds, and 1 with double bed or twin beds – beds can be joined/separated on request)
- · Lounge/diner with twin sofa bed
- Fully equipped kitchen incl. kettle, oven, hob, microwave, fridge, toaster, coffee maker, cooking utensils, crockery & cutlery for 6 persons (kitchen can be open-plan or separate)
- 2 Bathrooms with bath / shower with hairdryer
- Terrace with table & chairs
- Iron & ironing board