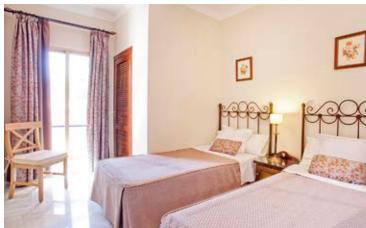

## 3 Bedroom Apartments (Mountain views)

Max. occupancy 8 persons (recommended maximum adults=7)

- 3 Bedrooms (2 with twin beds, and 1 with double bed or twin beds – beds can be joined/separated on request)
- · Lounge/diner with twin sofa bed
- Fully equipped kitchen incl. kettle, oven, hob, microwave, fridge, toaster, coffee maker, cooking utensils, crockery & cutlery for 6 persons (kitchen can be open-plan or separate)
- 2 Bathrooms with bath / shower with hairdryer
- Terrace with table & chairs
- Iron & ironing board