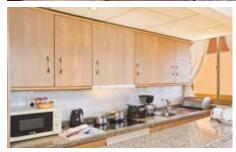

## 3 Bedroom Apartments (Mountain views)

Max. occupancy 8 persons (recommended maximum adults=7)

- 3 Bedrooms (2 with twin beds, and 1 with double bed or twin beds – beds can be joined/separated on request)
- · Lounge/diner with twin sofa bed
- Fully equipped kitchen incl. kettle, oven, hob, microwave, fridge, toaster, coffee maker, cooking utensils, crockery & cutlery for 6 persons (kitchen can be open-plan or separate)
- 2 Bathrooms with bath / shower with hairdryer
- Terrace with table & chairs
- Iron & ironing board