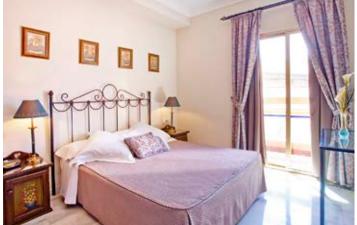

## 3 Bedroom Apartments (Mountain views)

Max. occupancy 8 persons (recommended maximum adults=7)

- 3 Bedrooms (2 with twin beds, and 1 with double bed or twin beds – beds can be joined/separated on request)
- · Lounge/diner with twin sofa bed
- Fully equipped kitchen incl. kettle, oven, hob, microwave, fridge, toaster, coffee maker, cooking utensils, crockery & cutlery for 6 persons (kitchen can be open-plan or separate)
- 2 Bathrooms with bath / shower with hairdryer
- Terrace with table & chairs
- Iron & ironing board